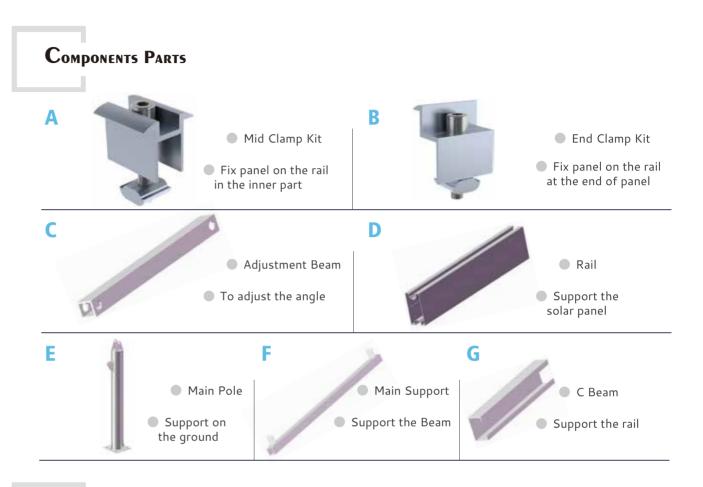

## BOM List for a project with 1500W:

| ITEMS            | DESC.         | QTY.  |
|------------------|---------------|-------|
| Solar Panel      | 1640*992*40mm | брсѕ. |
| Main Support     | L=1800mm      | 1pcs. |
| C Beam           | L=2700mm      | 2pcs. |
| Rail             | L=3130mm      | 4pcs. |
| Adjustment Beam  | L=548mm       | 1pcs. |
| Mid Clamp        | L=40mm        | 8pcs. |
| End Clamp        | L=40mm        | 8pcs. |
| Main Pole        | L=1595mm      | 1pcs. |
| Grounding Washer | L=40mm        | 8pcs. |
| Grounding Lug    | L=16mm        | 4pcs. |