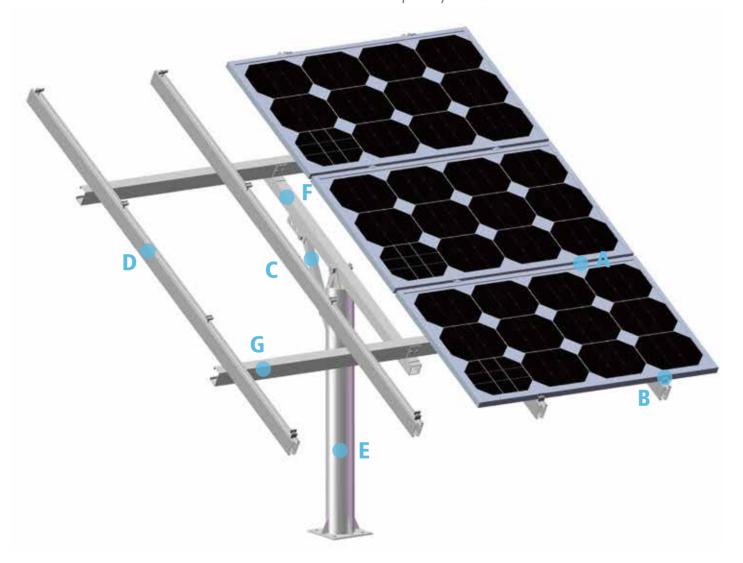

## **Project Solution**

## BOM List for a project with 1500W:

| ITEMS            | DESC.         | QTY.  |
|------------------|---------------|-------|
| Solar Panel      | 1640*992*40mm | брсѕ. |
| Main Support     | L=1800mm      | 1pcs. |
| C Beam           | L=2700mm      | 2pcs. |
| Rail             | L=3130mm      | 4pcs. |
| Adjustment Beam  | L=548mm       | 1pcs. |
| Mid Clamp        | L=40mm        | 8pcs. |
| End Clamp        | L=40mm        | 8pcs. |
| Main Pole        | L=1595mm      | 1pcs. |
| Grounding Washer | L=40mm        | 8pcs. |
| Grounding Lug    | L=16mm        | 4pcs. |